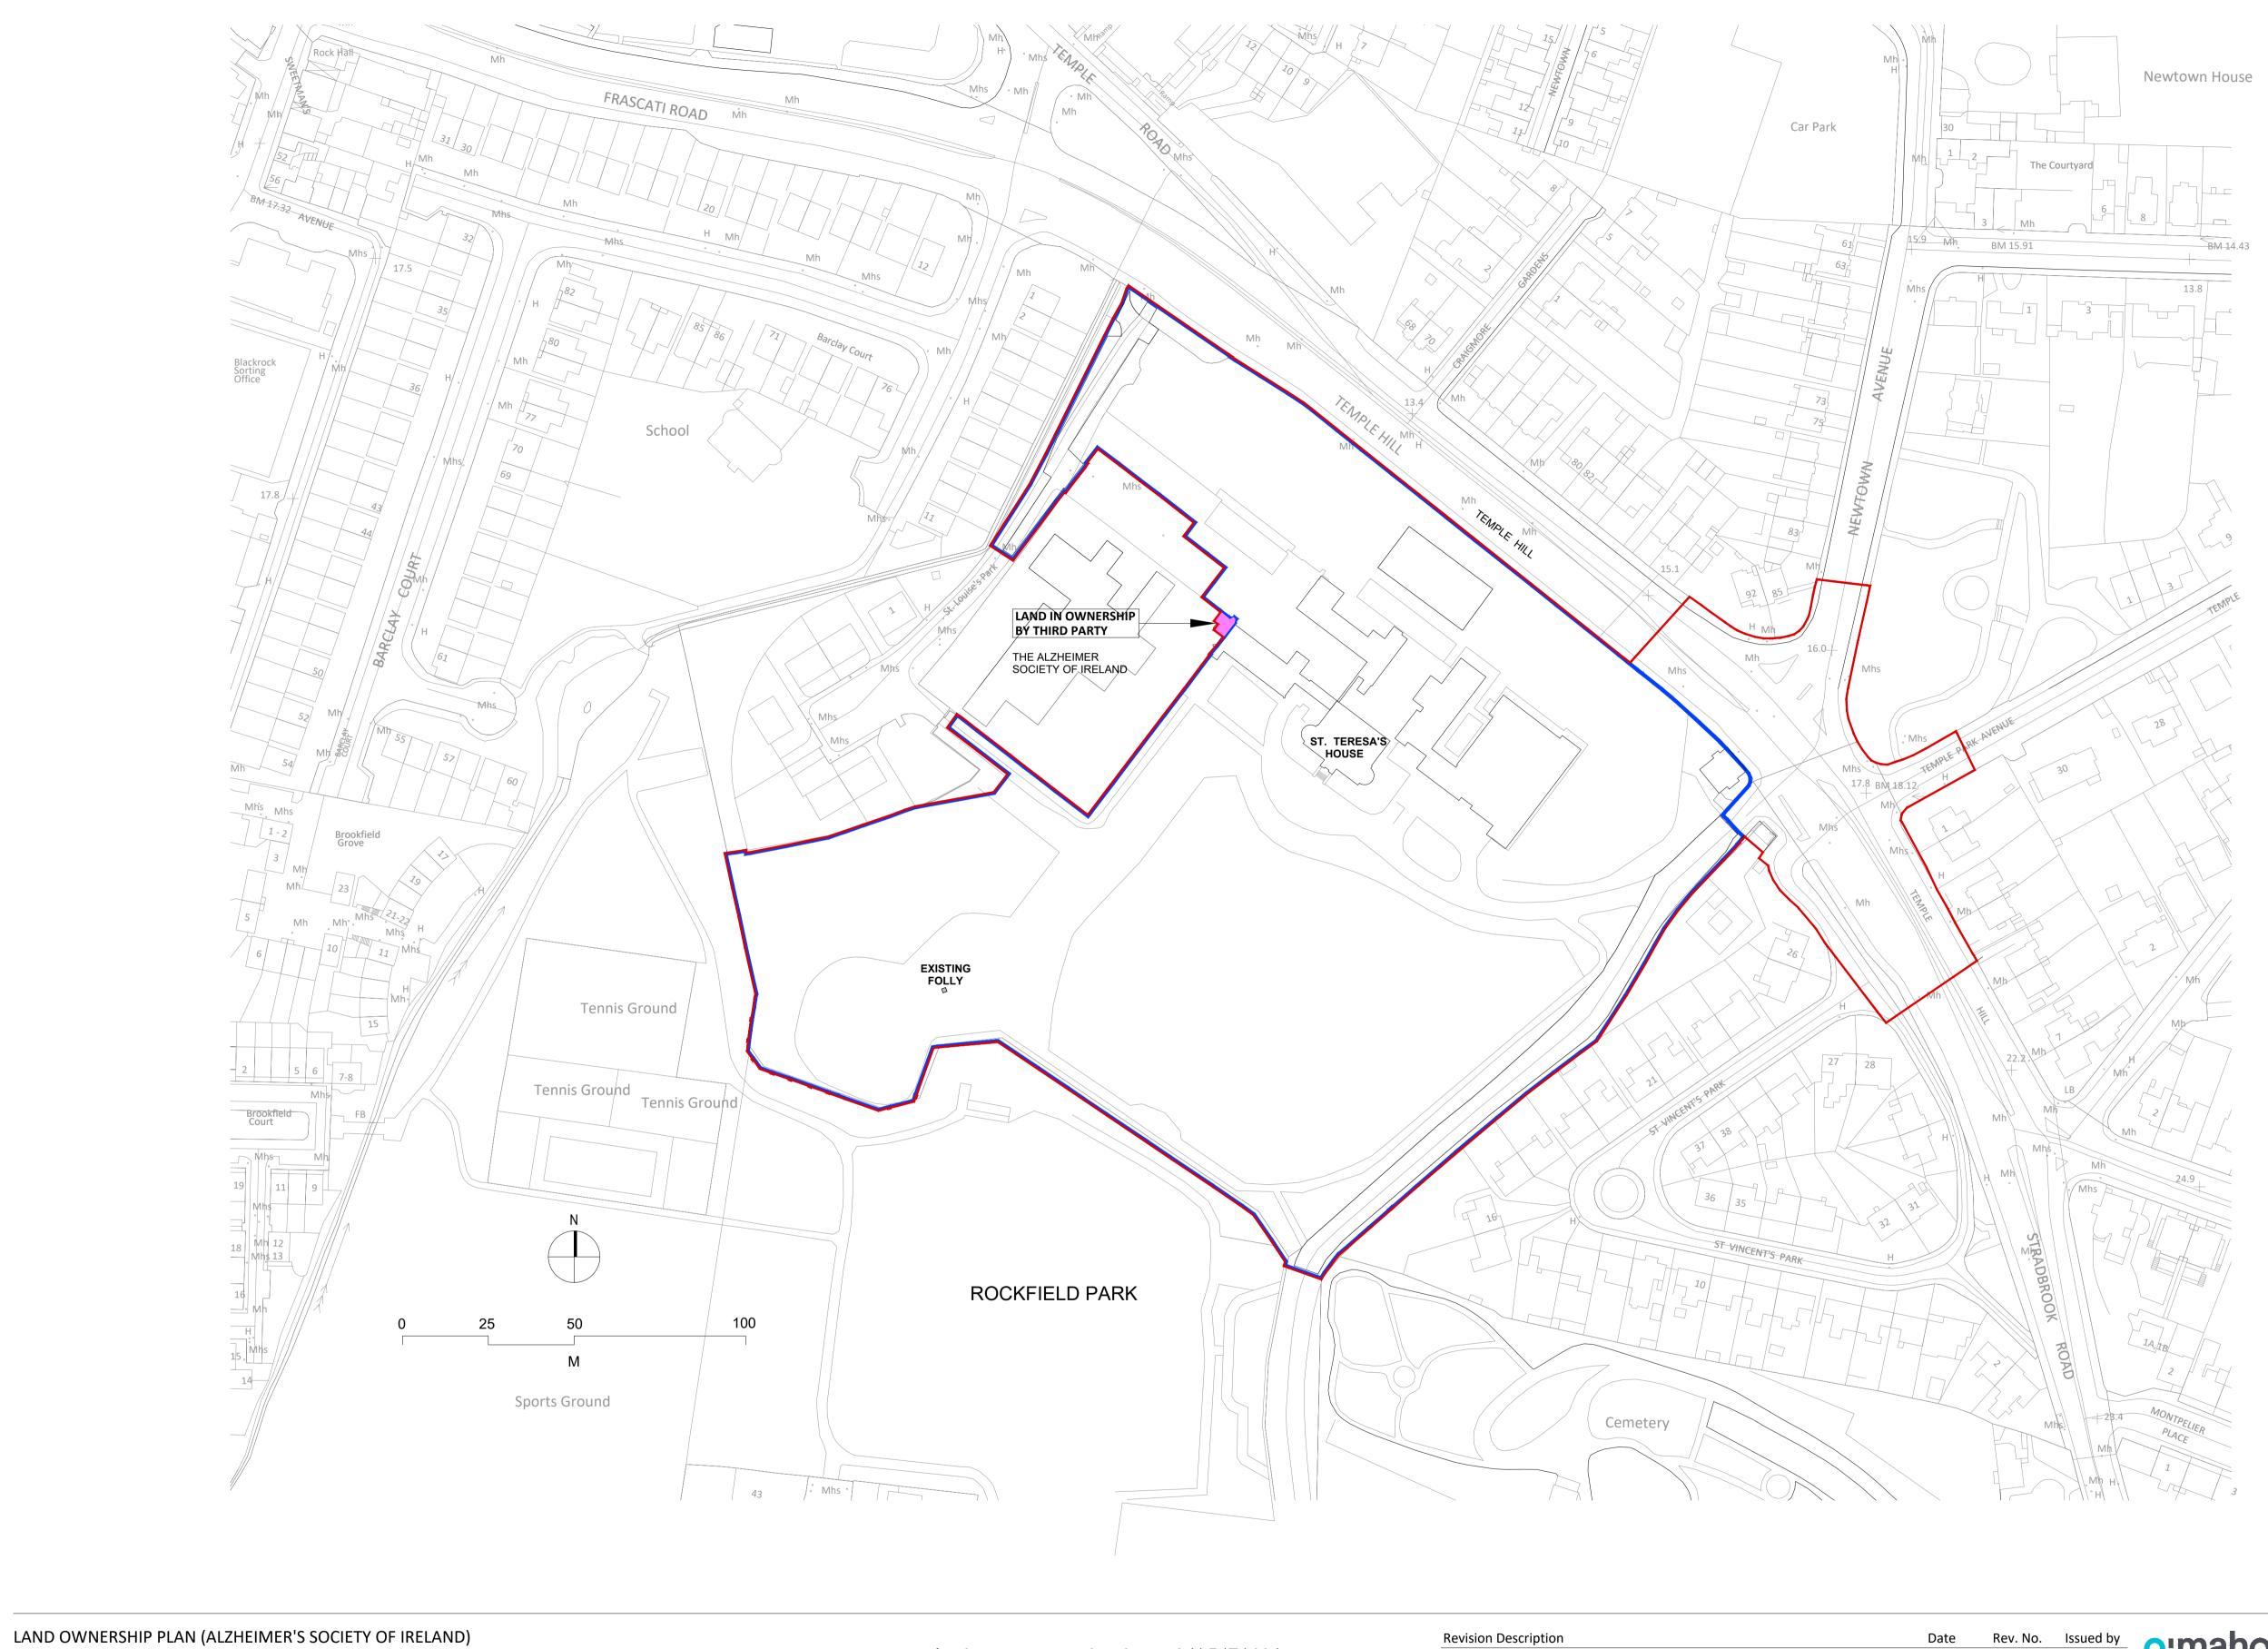

## TO WHOM IT MAY CONCERN:

I confirm I have reviewed the architectural plans as prepared by OMP architects for proposed works at St. Teresa's, Temple Hill, Monkstown, Blackrock, Co. Dublin.

I confirm the area marked in pink on the relevant map is in the ownership of The Alzheimer's Society of Ireland, as stated thereon.

With the delegated authority vested in me by the Board of The Alzheimer Society of Ireland, I hereby provide consent to Oval Target Ltd for all relevant works required for their forthcoming strategic housing development planning application.

Application site outlined in red (4.5474 Ha) Lands in the ownership of the applicant and/or landowner (3.9917 Ha) Area in pink the ownership of third party (Alzheimer's Society of Ireland)

| ured dimensions only to be used. This drawing is copyright of O'Mahony Pike Architects Ltd. All information is shared as                                                                                    |      |
|-------------------------------------------------------------------------------------------------------------------------------------------------------------------------------------------------------------|------|
| proved use in accordance with BS1192(2007) + A2(2016), Table 5; Standard Codes for Suitability of Models and Documei<br>Information Approval Check' is empty, this information has been shared at SO - WIP. | nts. |

Scale @ A1: 1:1000

Date Printed: 04.11.2021

Proposed SHD

Lands at 'St. Teresa's', Temple Hill, Monkstown, Blackrock, Co. Dublin **Oval Target Limited** 

ing Title: Land Ownership Plan (Alzheimer's Society of Ireland)